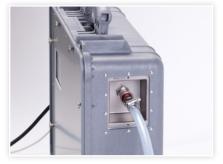

## pCO, Module for Ferry Box

Module for pCO<sub>2</sub> installed and connected

Fully integrated module ready for shipping

I/O connections

Water line connections