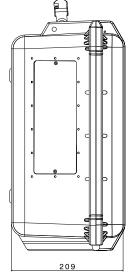

## pCO, Module for Ferry Box

Module for pCO<sub>2</sub> installed and connected

Fully integrated module ready for shipping

I/O connections

Water line connections