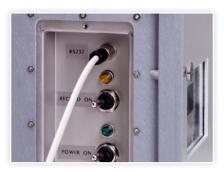

## pCO, Module for Ferry Box

Module for pCO<sub>2</sub> installed and connected

Fully integrated module ready for shipping

I/O connections

Water line connections