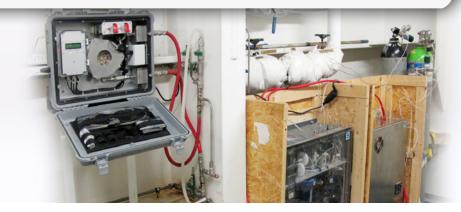

## pCO, Module for Ferry Box

Module for pCO<sub>2</sub> installed and connected

Fully integrated module ready for shipping

I/O connections

Water line connections