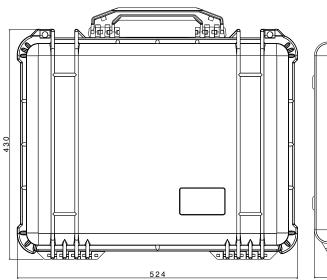

## pCO, Module for Ferry Box

Module for pCO<sub>2</sub> installed and connected

Fully integrated module ready for shipping

I/O connections

Water line connections

## **KEY BENEFITS**

- All in one box for Shipping and storage
- Plug & Play installation
- Self contained sensing and data acquisition

## **KEY FEATURES**

- · Highly compact
- Online software for Ferrybox
- implementation
- · Internal back up storage
- Water proof and shock resistant (IP67)
- Can be securely closed against vandalism
- Modular concept for adding new features